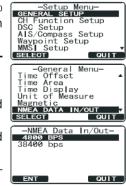

## MATRIX AIS+ GX2150

- Press and hold down the key until "Setup Menu" appears, then select "GENERAL SETUP" with the CHANNEL knob.
- Press the SELECT soft key, then rotate the CHAN-NEL knob to select "NMEA DATA IN/OUT".
- 3. Press the **SELECT** soft key.
- Rotate the CHANNEL knob to select the desired baud rate.
- 5. Press the **ENT** soft key to store the selected baud rate.
- Press the QUIT soft several times to return to radio operation.