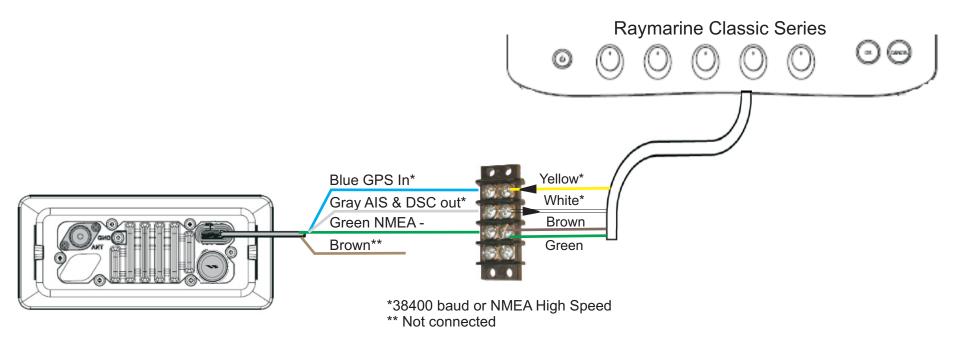

## MATRIX AIS+ GX2150 to Raymarine C & E Classic Series

This document shows connections between a MATRIX AIS+ GX2150 and a Raymarine C & E Series Classic Chart Plotters. After connections are made the Port of the GX2150 and the Raymarine Chart Plotter must be changed to 38400 baud.

## MATRIX AIS+ GX2150

- Press and hold down the key until "Setup Menu" appears, then select "GENERAL SETUP" with the CHANNEL knob.
- Press the SELECT soft key, then rotate the CHAN-NEL knob to select "NMEA DATA IN/OUT".
- 3. Press the **SELECT** soft key.
- Rotate the CHANNEL knob to select the desired baud rate.
- 5. Press the **ENT** soft key to store the selected baud rate.
- Press the QUIT soft several times to return to radio operation.